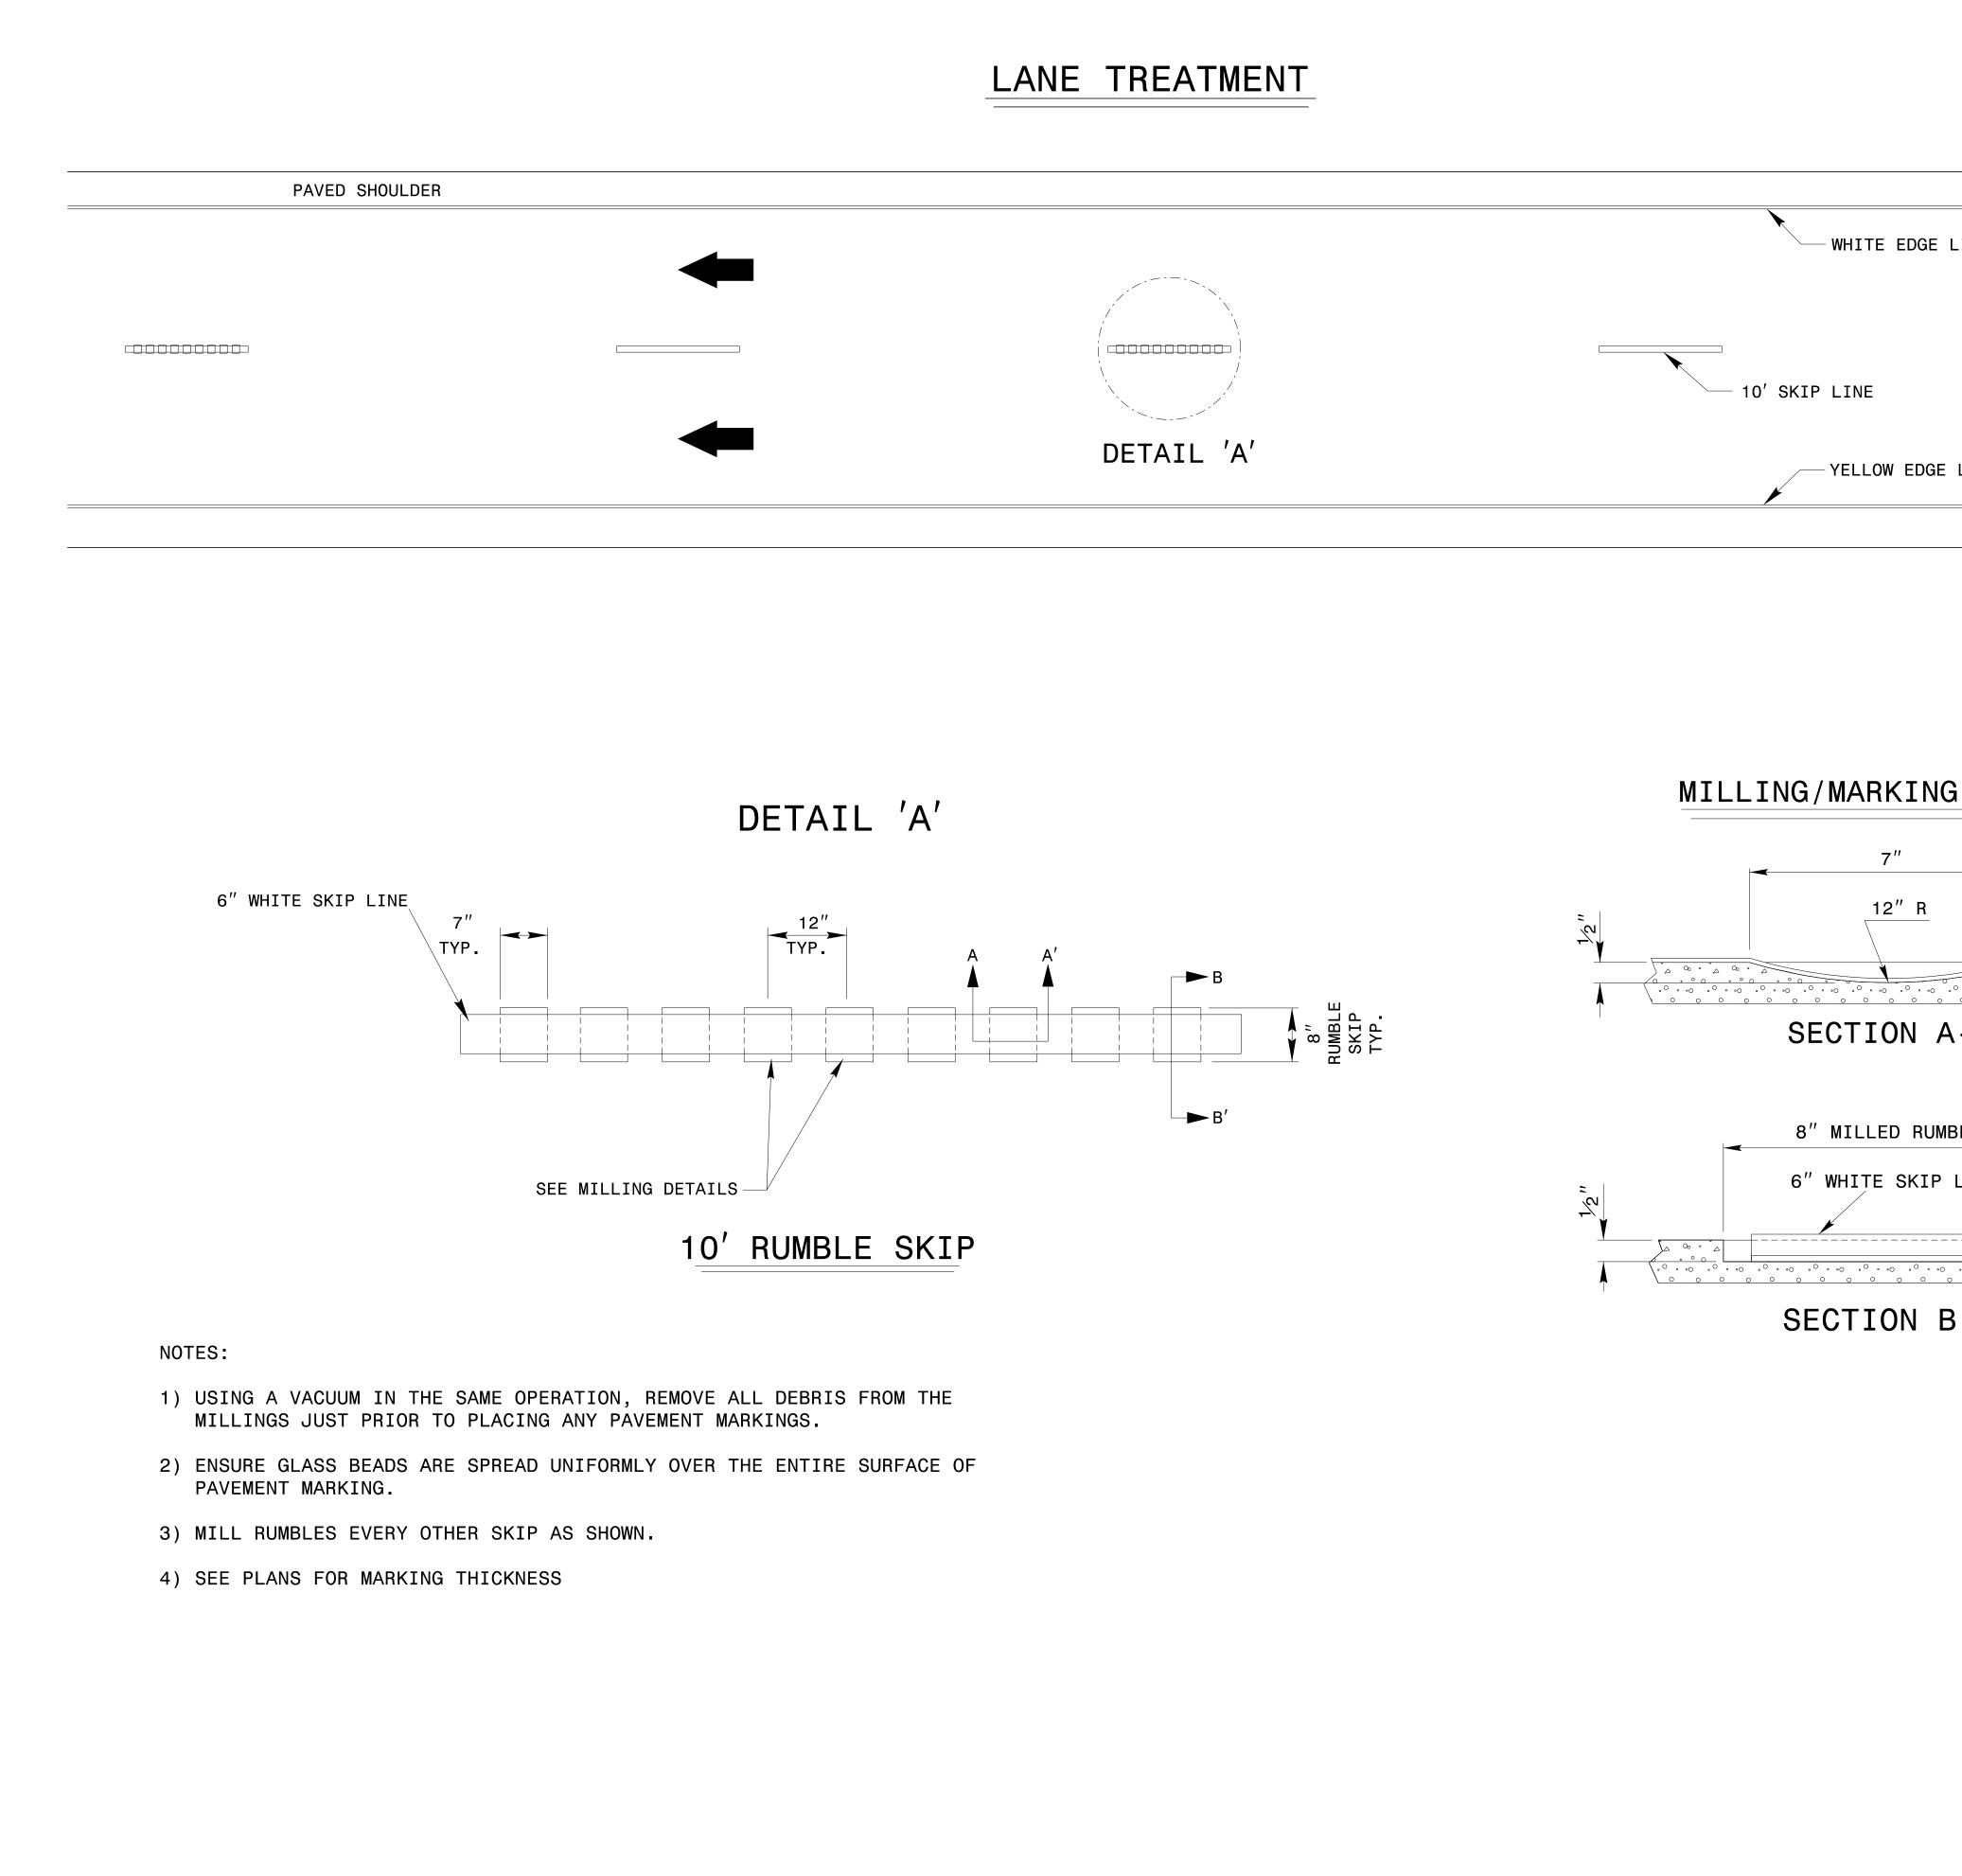

| LINE         |                                                                                                                                                                  |
|--------------|------------------------------------------------------------------------------------------------------------------------------------------------------------------|
|              |                                                                                                                                                                  |
|              |                                                                                                                                                                  |
|              |                                                                                                                                                                  |
|              | -10' RUMBLE SKIPS                                                                                                                                                |
|              |                                                                                                                                                                  |
| LINE         |                                                                                                                                                                  |
|              |                                                                                                                                                                  |
|              |                                                                                                                                                                  |
|              |                                                                                                                                                                  |
|              |                                                                                                                                                                  |
|              |                                                                                                                                                                  |
|              |                                                                                                                                                                  |
|              |                                                                                                                                                                  |
|              |                                                                                                                                                                  |
|              |                                                                                                                                                                  |
| G DETAILS    |                                                                                                                                                                  |
|              |                                                                                                                                                                  |
| <b>&gt;</b>  |                                                                                                                                                                  |
| 6" WHITE SKI | P LINE                                                                                                                                                           |
|              |                                                                                                                                                                  |
|              |                                                                                                                                                                  |
|              |                                                                                                                                                                  |
| Λ-Α'         |                                                                                                                                                                  |
|              | TH CARO                                                                                                                                                          |
|              | PESS/01                                                                                                                                                          |
|              | SEAL                                                                                                                                                             |
| LINE         |                                                                                                                                                                  |
|              | 42040<br>42040                                                                                                                                                   |
|              |                                                                                                                                                                  |
|              | HELL OR                                                                                                                                                          |
|              | HEW V. SPRININ                                                                                                                                                   |
|              | 042546                                                                                                                                                           |
|              | HEW V. SPRINT                                                                                                                                                    |
|              | THEW V. SPRINT                                                                                                                                                   |
|              | MEW V. SPRINT                                                                                                                                                    |
|              | A A A A A A A A A A A A A A A A A A A                                                                                                                            |
|              | AND                                                                                                                          |
|              | A A A A A A A A A A A A A A A A A A A                                                                                                                            |
|              | AND                                                                                                                          |
|              | CONTRACTS STANDARDS                                                                                                                                              |
|              |                                                                                                                                                                  |
|              | CONTRACTS STANDARDS<br>AND DEVELOPMENT UNIT<br>Office 919-707-8950 FAX 919-250-4119                                                                              |
|              | CONTRACTS STANDARDS<br>AND DEVELOPMENT UNIT<br>Office 919-707-8950 FAX 919-250-4119<br>DETAIL OF MILLED                                                          |
|              | CONTRACTS STANDARDS<br>AND DEVELOPMENT UNIT<br>Office 919-707-8950 FAX 919-250-4119                                                                              |
|              | CONTRACTS STANDARDS<br>AND DEVELOPMENT UNIT   Office 919-707-8950 FAX 919-250-4119   DETAIL OF MILLED<br>RUMBLE SKIPS   ORIGINAL BY: rgwatson   DATE: 02-06-2024 |
|              | CONTRACTS STANDARDS<br>AND DEVELOPMENT UNIT<br>Office 919-707-8950 FAX 919-250-4119<br>DETAIL OF MILLED<br>RUMBLE SKIPS                                          |